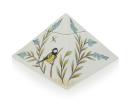

#### 100524 Hand painted pyramid urn 'Coal Tit-Forget-me-not'

SKU 100524 Shape / Symbol / Theme Flowers, plants & trees, Cylinder, Bird(s) Dimensions (h x w x d in cm) 12 x 22 x 22 Volume in liter 1.25 Suitable for Indoor

652.00