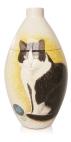

# Hand painted urn 'Cat' black/white

 $\begin{array}{l} \textbf{SKU}\\ 100498\\ \textbf{Shape / Symbol / Theme}\\ Cylinder, Cat\\ \textbf{Dimensions (h x w x d in cm)}\\ H \pm 25 \ cm\\ \textbf{Volume in liter}\\ 2.0\\ \textbf{Suitable for}\\ Indoor\\ \end{array}$ 

768.00

744.00