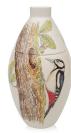

### Hand painted funeral urn 'Woodpecker'

SKU 301190Shape / Symbol / Theme Cylinder, Bird(s) Dimensions (h x w x d in cm) H  $\pm$  35 cm Volume in liter 3.5Suitable for Indoor

102015 Hand painted urn 'Horse' SKU 102015 Shape / Symbol / Theme Cylinder, Other animals Dimensions (h x w x d in cm) H  $\pm$  35 cm Volume in liter 3.5 Suitable for Indoor