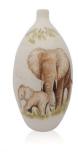

#### Hand painted funeral urn 'Elephant with calf'

SKU301178Shape / Symbol / ThemeCylinder, Other animalsDimensions (h x w x d in cm)H  $\pm$  35 cmVolume in liter3.5Suitable forIndoor

796.00

301190