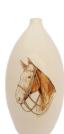

### Hand painted funeral urn 'Woodpecker'

SKU 301190Shape / Symbol / Theme Cylinder, Bird(s) Dimensions (h x w x d in cm) H  $\pm$  35 cm Volume in liter 3.5Suitable for Indoor

102015 Hand painted urn 'Horse' SKU 102015 Shape / Symbol / Theme Cylinder, Other animals Dimensions (h x w x d in cm) H  $\pm$  35 cm Volume in liter 3.5 Suitable for Indoor