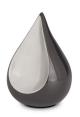

### Cremation ashes keepsake urn 'Teardrop' metallic blue

**SKU** 103181

Shape / Symbol / Theme

Drop

 $Dimensions\ (h\ x\ w\ x\ d\ in\ cm)$ 

17 cm - Ø 10 cm Volume in liter

0.7

Suitable for

Indoor