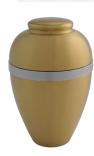

## **Gold colored brass** keepsake urn 'Mother of pearl'

SKU

100194

Shape / Symbol / Theme

Cylinder

Dimensions (h x w x d in cm)

8 cm - Ø 7 cm

Volume in liter

0.11

Suitable for

Indoor