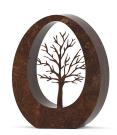

## Candle holder keepsake funeral urn 'Tree log' bronze

SKU 101094 Shape / Symbol / Theme Flowers, plants & trees, Other shapes

Dimensions (h x w x d in cm) 17 cm - Ø 12.5

Volume in liter 0.7

Suitable for