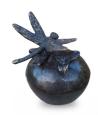

# Cremation ashes keepsake urn with dragonfly

SKU

200811

Shape / Symbol / Theme

Cube, rectangele, round & triangle,

Other animals

Dimensions (h x w x d in cm)

8 x 8 x 6

Volume in liter

0.075

Suitable for

Indoor and outdoor