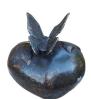

### Green brass keepsake urn 'Birds'

SKU 100177

Shape / Symbol / Theme

Cylinder, Bird(s)

Dimensions (h x w x d in cm)

8 cm - Ø 7 cm Volume in liter

0.11

Suitable for