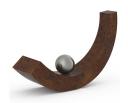

### **Bronze cremation ashes** urn 'Ellips' for adults

SKU

102408

Shape / Symbol / Theme

Other shapes

Dimensions (h x w x d in cm)

28 x 16 x 9.5 | 35 x 20 x 11.5

Volume in liter

2.5 | 5.0

Suitable for

Indoor and outdoor