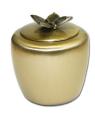

### Brass keepsake urn with 2 **butterflies**

SKU 100167

Shape / Symbol / Theme

Cylinder, Butterflies

Dimensions (h x w x d in cm)

7.5 cm - Ø 5 cm Volume in liter

0.05

Suitable for

Indoor