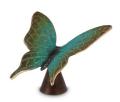

### **Bronze cremation ashes** keepsake urn 'Butterfly' green

102700

Shape / Symbol / Theme

Butterflies

Dimensions (h x w x d in cm)

10.5 x 10.5 x 6.5 Volume in liter

0.01

Suitable for