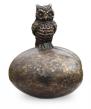

# Bronze keepsake urn for ashes 'Owl'

SKU

301029

Shape / Symbol / Theme

Bird(s)

 $Dimensions\ (h\ x\ w\ x\ d\ in\ cm)$ 

H 8.0

Volume in liter

0.1

**Suitable for** Indoor and outdoor

202.00