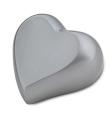

## Silver colored brass keepsake urn

SKU 100170

Shape / Symbol / Theme

Cylinder

Dimensions (h x w x d in cm)

8 cm - Ø 7 cm

Volume in liter

0.11

Suitable for

Indoor