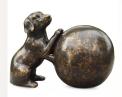

## Cremation ashes keepsake urn with dog

SKU

103264

Shape / Symbol / Theme Cube, rectangele, round & triangle,

Dimensions (h x w x d in cm)

7 x 10 x 6

Volume in liter

0.075

Suitable for

Indoor and outdoor

191.00

129.00

175.00