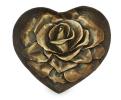

### Heart shaped brass keepsake urn

SKU

100202

Shape / Symbol / Theme

Heart(s)

Dimensions (h x w x d in cm) 8 cm - Ø 7 cm

Volume in liter

0.08

Suitable for

Indoor

129.00