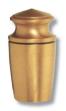

### **Brown coloured brass** keepsake urn

SKU 100164 Shape / Symbol / Theme

Cylinder

Dimensions (h x w x d in cm)

7.4 cm - Ø 4.5 cm Volume in liter

0.075

Suitable for Indoor

139.00