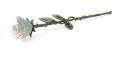

### White rose keepsake cremation ashes urn

SKU

101762

Shape / Symbol / Theme

Dimensions (h x w x d in cm)

35 x 7.5 x 4

Volume in liter

0.001

Suitable for

Indoor

153.00 129.00 153.00 174.00