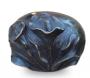

### Handmade artist keepsake urn 'Lotus flower'

SKU 300066 Shape / Symbol / Theme Flowers, plants & trees, Religion, spirituality & symbolism Dimensions (h x w x d in cm) 7.5 cm - Ø 5 cm Volume in liter 0.01 Suitable for Indoor and outdoor