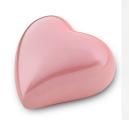

# Heart shaped cremation ashes keepsake urn blue

SKU

103352

Shape / Symbol / Theme

Heart(s)

Dimensions (h x w x d in cm)

7.5 cm - Ø 7 cm

Volume in liter

0.08

Suitable for

Indoor

129.00