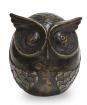

r

0.06

198.00

Suitable for

Indoor and outdoor

208.00



#### 300339

### Bronze keepsake urn for ashes 'Always together'

SKU

300339

Shape / Symbol / Theme

Cube, rectangele, round & triangle, Religion, spirituality & symbolism

Dimensions (h x w x d in cm)

9 x 7 x 6

Volume in liter

0.06

Suitable for

Indoor and outdoor



### 300345

### **Bronze cremation ashes** keepsake urn 'Lovebirds'

SKU

300345

Shape / Symbol / Theme

Bird(s), Religion, spirituality &

symbolism

Dimensions (h x w x d in cm)

6 x 6 x 8

Volume in liter

0.06

Suitable for

Indoor and outdoor

230.00

198.00



### 300390

### Bronze keepsake urn for ashes 'Owl'

SKU

300390

Shape / Symbol / Theme Bird(s)

Dimensions (h x w x d in cm) 10 x 8 x 7

Volume in liter

0.06

Suitable for

Indoor and outdoor



### 300398

### Bronze keepsake urn for ashes 'Owl'

SKU

300398

Shape / Symbol / Theme

Bird(s)

Dimensions (h x w x d in cm) 7 x 6 x 6

Volume in liter

216.00

Suitable for

Indoor and outdoor



### Handmade artist keepsake urn 'Lotus flower'

SKU

300405

Shape / Symbol / Theme

Flowers, plants & trees

Dimensions (h x w x d in cm)

7 cm - Ø 5 cm Volume in liter

0.01

202.00

Suitable for

Indoor and outdoor



### Handmade artist keepsake urn 'Rose'

SKU

300715

Shape / Symbol / Theme

Flowers, plants & trees

Dimensions (h x w x d in cm) 7 cm - Ø 4 cm

Volume in liter

0.01

191.00

Suitable for

Indoor and outdoor



Suitable for

Indoor and outdoor

### Bronze keepsake urn for ashes 'FOREVER WITH US'

SKU 300716 Shape / Symbol / Theme Cube, rectangele, round & triangle Dimens