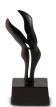

### Cremation ashes keepsake urn 'Teardrop'

SKU 102063

Shape / Symbol / Theme

Dimensions (h x w x d in cm)

H 8.0

102421

SKU 102421

25 x 11 x 11

Suitable for

Volume in liter

0.05 | 0.6 | 1.0 | 1.9

Indoor and outdoor

**Bronze cremation ashes** 

mini urn 'Drop'

Shape / Symbol / Theme

Dimensions (h x w x d in cm)

8 x 3.5 x 3.5 | 15 x 8 x 8 | 19 x 9 x 9 |

Volume in liter

0.05

Suitable for

Indoor and outdoor