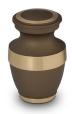

### **Brown coloured brass** keepsake urn

SKU 100164 Shape / Symbol / Theme

Cylinder

Dimensions (h x w x d in cm)

7.4 cm - Ø 4.5 cm Volume in liter

0.075

Suitable for Indoor

139.00