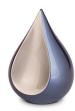

### Cremation ashes keepsake urn 'Teardrop' metallic blue

**SKU** 103181

Shape / Symbol / Theme

Drop

 $Dimensions\ (h\ x\ w\ x\ d\ in\ cm)$ 

17 cm - Ø 10 cm Volume in liter

0.7

Suitable for

Indoor