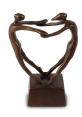

# Handmade artist keepsake urn 'Love couple'

**SKU** 103191

Shape / Symbol / Theme

Religion, spirituality & symbolism **Dimensions** (h x w x d in cm)

H 14.5

Volume in liter

0.06

Suitable for