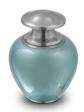

### Keepsake urn bronze greyblue

SKU 100916

Shape / Symbol / Theme

Dimensions (h x w x d in cm)

6.5 cm - Ø 6 cm Volume in liter 0.13

Suitable for Indoor