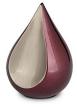

# Cremation ashes keepsake urn 'Teardrop'

**SKU** 103316

Shape / Symbol / Theme

Dron

Dimensions (h x w x d in cm)

17 cm - Ø 10 cm

Volume in liter

0.7

Suitable for

Indoor