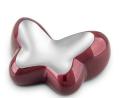

# Burgundy red keepsake urn 'Butterfly'

SKU

103106

Shape / Symbol / Theme

Butterflies

Dimensions (h x w x d in cm)

7 cm - Ø 15 cm

Volume in liter

0.3

209.00

Suitable for

Indoor