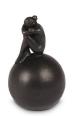

## Bronze cremation ashes keepsake urn 'Little girl grieving'

SKU

102698

Shape / Symbol / Theme

Cube, rectangele, round & triangle **Dimensions** (h x w x d in cm)

7.5 x 6 x 6

Volume in liter

0.1