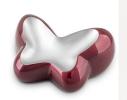

### Silver colored brass keepsake urn 'Satin heart'

SKU 100206

Shape / Symbol / Theme

Heart(s)

Dimensions (h x w x d in cm)

7.5 cm - Ø 7 cm

Volume in liter 0.09

Suitable for

Indoor

100208