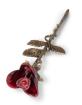

### Heart shaped brass keepsake urn

SKU

100202

Shape / Symbol / Theme

Heart(s)

Dimensions (h x w x d in cm) 8 cm - Ø 7 cm

Volume in liter

0.08

Suitable for

Indoor

129.00