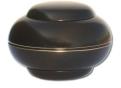

### 100174

### Brass keepsake urn stripes

100174

Shape / Symbol / Theme

Cylinder

Dimensions (h x w x d in cm)

7 cm - Ø 6 cm

Volume in liter

0.05

Suitable for

Indoor

139.00