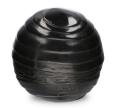

### Brass keepsake urn stripes

100174

Shape / Symbol / Theme

Cylinder

Dimensions (h x w x d in cm)

7 cm - Ø 6 cm

Volume in liter

0.05

Suitable for

Indoor

139.00