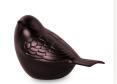

### Bird urn antique bronze

101773

Shape / Symbol / Theme

Bird(s)

Dimensions (h x w x d in cm)

7.4 x 11.4

Volume in liter

0.012

Suitable for

Indoor

288.00

101774