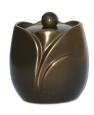

### **Brass keepsake cremation** ashes urn 'Flowers'

SKU

100185 Shape / Symbol / Theme

Flowers, plants & trees, Cylinder

Dimensions (h x w x d in cm)

8 cm - Ø 7 cm Volume in liter

0.11

139.00