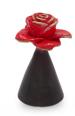

### Handmade artist keepsake urn 'Rose'

SKU

300715

Shape / Symbol / Theme

Flowers, plants & trees

Dimensions (h x w x d in cm) 7 cm - Ø 4 cm

Volume in liter

0.01

191.00

Suitable for

Indoor and outdoor

Suitable for

Indoor and outdoor