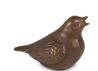

# Cremation keepsake urn for ashes 'Birds'

SKU

101559

Shape / Symbol / Theme

Bird(s)

Dimensions (h x w x d in cm)

H 8.0

Volume in liter

0.1

Suitable for

Indoor and outdoor

202.00