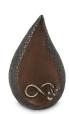

### Weather resistant bronze cremation ashes keepsake urn 'Infinity' with **butterflies**

SKU 300866 Shape / Symbol / Theme Drop, Butterflies, Religion, spirituality & symbolism Dimensions (h x w x d in cm) 10 cm - Ø 6 cm Volume in liter 0.1 Suitable for