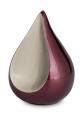

### Cremation ashes keepsake urn 'Teardrop' burgundy red

103260

Shape / Symbol / Theme

Drop

Dimensions (h x w x d in cm)

17 cm - Ø 10 cm

Volume in liter

Suitable for

Indoor

249.00

103261