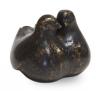

### Bronze Keepsake urn

100915

Shape / Symbol / Theme

Rose

Dimensions (h x w x d in cm)

6.5 cm - Ø 6 cm

Volume in liter

0.13

283.00

Suitable for

Indoor

275.00