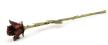

### Bronze rose keepsake ashes urn

SKU

100079

Shape / Symbol / Theme

Rose, Religion, spirituality & symbolism

Dimensions (h x w x d in cm)

40 cm | 75 cm Volume in liter

Indoor and outdoor