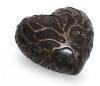

### Heart shaped keepsake urn with birds | anthracite

SKU

100230

Shape / Symbol / Theme

Heart(s), Bird(s)

Dimensions (h x w x d in cm)

4 cm - Ø 7 cm Volume in liter

0.08

Suitable for

Indoor

101703