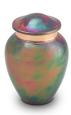

### **Brown coloured brass** keepsake urn

SKU 100164 Shape / Symbol / Theme

Cylinder

Dimensions (h x w x d in cm)

7.4 cm - Ø 4.5 cm Volume in liter

0.075

Suitable for Indoor

139.00