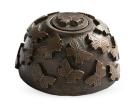

### Green brass keepsake urn 'Birds'

SKU 100177

Shape / Symbol / Theme

Cylinder, Bird(s)

Dimensions (h x w x d in cm)

8 cm - Ø 7 cm Volume in liter

0.11

Suitable for

Indoor