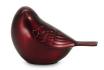

## Bird urn red

SKU 101139

 $\begin{array}{l} \textbf{Shape / Symbol / Theme} \\ Bird(s) \end{array}$ 

**Dimensions (h x w x d in cm)** 7.4 x 11.4

Volume in liter 0.012

Suitable for

Indoor