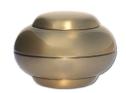

## Silver colored brass keepsake urn

SKU 100170

Shape / Symbol / Theme

Cylinder

Dimensions (h x w x d in cm)

8 cm - Ø 7 cm

Volume in liter

0.11

Suitable for

Indoor