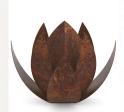

### **Bronze cremation ashes** mini urn 'Lotus'

SKU

301295

Shape / Symbol / Theme

Flowers, plants & trees, Religion,

spirituality & symbolism

Dimensions (h x w x d in cm) 8 x 7.5 x 7.5 | 15 x 18 x 18 | 20 x 19 x

19 | 25 x 25 x 25

Volume in liter

0.05 | 0.6 | 1.0 | 1.9

Suitable for

Indoor and outdoor

1,560.00