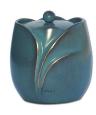

### Green brass keepsake urn 'Birds'

SKU 100177

Shape / Symbol / Theme

Cylinder, Bird(s)

Dimensions (h x w x d in cm)

8 cm - Ø 7 cm Volume in liter

0.11

Suitable for