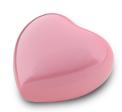

### Heart shaped brass keepsake urn

SKU

100202

Shape / Symbol / Theme

Heart(s)

Dimensions (h x w x d in cm) 8 cm - Ø 7 cm

Volume in liter

0.08

Suitable for

Indoor

129.00