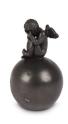

## Bronze cremation ashes keepsake urn 'Sitting Angel'

SKU

102699

Shape / Symbol / Theme

Cube, rectangele, round & triangle, Religion, spirituality & symbolism

Dimensions (h x w x d in cm)

9.5 x 6 x 6

Volume in liter