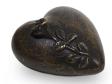

### Heart shaped brass keepsake urn

SKU

100202

Shape / Symbol / Theme

Heart(s)

Dimensions (h x w x d in cm) 8 cm - Ø 7 cm

Volume in liter

0.08

Suitable for

Indoor

129.00