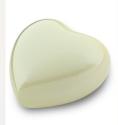

### Heart shaped brass keepsake urn

SKU

100202

Shape / Symbol / Theme

Heart(s)

Dimensions (h x w x d in cm) 8 cm - Ø 7 cm

Volume in liter

0.08

Suitable for

Indoor

129.00