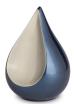

## Cremation ashes keepsake urn 'Teardrop'

SKU

103124

Shape / Symbol / Theme

Drop

Dimensions (h x w x d in cm)

17 cm - Ø 10 cm

Volume in liter

0.7

209.00

Suitable for

Indoor

209.00