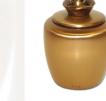

### **Brown coloured brass** keepsake urn

SKU 100164 Shape / Symbol / Theme

Cylinder

Dimensions (h x w x d in cm)

7.4 cm - Ø 4.5 cm Volume in liter

0.075

Suitable for Indoor

139.00