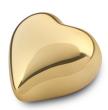

### Heart shaped glossy gold keepsake urn

SKU 103365 Shape / Symbol / Theme Heart(s) Dimensions (h x w x d in cm) 7.5 cm - Ø 7 cm Volume in liter 0.08

Indoor