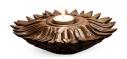

### **Brown coloured brass** keepsake urn

SKU 100164 Shape / Symbol / Theme

Cylinder

Dimensions (h x w x d in cm)

7.4 cm - Ø 4.5 cm Volume in liter

0.075

Suitable for Indoor

139.00