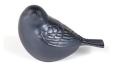

### Bird urn blue

SKU

101772

Shape / Symbol / Theme

Bird(s)

Dimensions (h x w x d in cm)

7.4 x 11.4

Volume in liter

0.012

Suitable for

Indoor

288.00