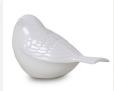

### Bird urn mother of pearl

SKU

101774

Shape / Symbol / Theme

Dimensions (h x w x d in cm)

7.4 x 11.4

Volume in liter

0.012

Suitable for

Indoor

288.00