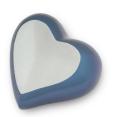

### Heart shaped cremation ashes keepsake urn 'Satori' | blue

**SKU** 103126

Shape / Symbol / Theme

Heart(s)

Dimensions (h x w x d in cm)

7.5 cm - Ø 7 cm Volume in liter

0.05

Suitable for

Indoor

139.00