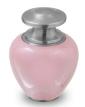

### Pink candle holder keepsake urn

SKU

101703

Shape / Symbol / Theme

Cylinder

Dimensions (h x w x d in cm)

12 cm - Ø 8.5 cm

Volume in liter 0.3

Suitable for

Indoor

101762