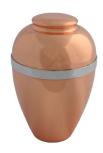

### **Brown coloured brass** keepsake urn

SKU 100164 Shape / Symbol / Theme

Cylinder

Dimensions (h x w x d in cm)

7.4 cm - Ø 4.5 cm Volume in liter

0.075

Suitable for Indoor

139.00