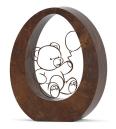

### **Bronze cremation ashes** mini urn 'Oval Bear'

SKU

301306

Shape / Symbol / Theme

Other animals, Other shapes

Dimensions (h x w x d in cm)

20 x 15 x 18

Volume in liter

0.9

Suitable for

Indoor and outdoor

301305