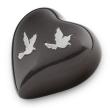

### Heart shaped brass keepsake urn

SKU

100202

Shape / Symbol / Theme

Heart(s)

Dimensions (h x w x d in cm) 8 cm - Ø 7 cm

Volume in liter

0.08

Suitable for

Indoor

129.00