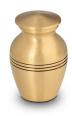

### Brass keepsake urn stripes

100174

Shape / Symbol / Theme

Cylinder

Dimensions (h x w x d in cm)

7 cm - Ø 6 cm

Volume in liter

0.05

Suitable for

Indoor

139.00