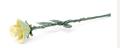

## Yellow rose keepsake cremation ashes urn

SKU

101764

Shape / Symbol / Theme

Dimensions (h x w x d in cm)

35 x 7.5 x 4

Volume in liter 0.001

Suitable for

Indoor

101765