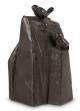

### Bronze Keepsake urn

100915

Shape / Symbol / Theme

Rose

Dimensions (h x w x d in cm)

6.5 cm - Ø 6 cm

Volume in liter

0.13

283.00

Suitable for

Indoor

275.00