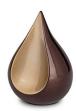

### Cremation ashes keepsake urn 'Teardrop'

SKU 102063

Shape / Symbol / Theme

Dimensions (h x w x d in cm)

H 8.0

102421

SKU 102421

25 x 11 x 11

Suitable for

Volume in liter

0.05 | 0.6 | 1.0 | 1.9

Indoor and outdoor

**Bronze cremation ashes** 

mini urn 'Drop'

Shape / Symbol / Theme

Dimensions (h x w x d in cm)

8 x 3.5 x 3.5 | 15 x 8 x 8 | 19 x 9 x 9 |

Volume in liter

0.05

Suitable for

Indoor and outdoor