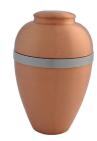

### Brass keepsake urn stripes

100174

Shape / Symbol / Theme

Cylinder

Dimensions (h x w x d in cm)

7 cm - Ø 6 cm

Volume in liter

0.05