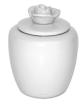

### Bronze Keepsake urn

100915

Shape / Symbol / Theme

Rose

Dimensions (h x w x d in cm)

6.5 cm - Ø 6 cm

Volume in liter

0.13

283.00

Suitable for

Indoor

275.00