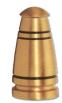

### Brass keepsake urn stripes

100174

Shape / Symbol / Theme

Cylinder

Dimensions (h x w x d in cm)

7 cm - Ø 6 cm

Volume in liter

0.05