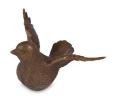

### Green brass keepsake urn 'Birds'

SKU 100177

Shape / Symbol / Theme

Cylinder, Bird(s)

Dimensions (h x w x d in cm)

8 cm - Ø 7 cm Volume in liter

0.11

Suitable for

Indoor