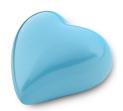

### Keepsake urn bronze greyblue

SKU 100916

Shape / Symbol / Theme

Dimensions (h x w x d in cm)

6.5 cm - Ø 6 cm Volume in liter 0.13

Suitable for Indoor