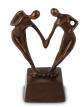

# Handmade artist keepsake urn 'Love couple'

**SKU** 103191

Shape / Symbol / Theme

Religion, spirituality & symbolism **Dimensions** (h x w x d in cm)

H 14.5

Volume in liter

0.06

Suitable for