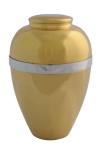

## Silver colored brass keepsake urn

SKU 100170

Shape / Symbol / Theme

Cylinder

Dimensions (h x w x d in cm)

8 cm - Ø 7 cm

Volume in liter

0.11

Suitable for

Indoor