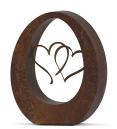

### **Bronze cremation ashes** mini urn 'Oval Hearts'

SKU

301305

Shape / Symbol / Theme

Heart(s), Other shapes

Dimensions (h x w x d in cm)

20 x 15 x 18

Volume in liter

0.9

Suitable for

Indoor and outdoor

3,931.00

301308