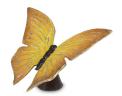

### **Bronze cremation ashes** keepsake urn 'Butterfly' yellow

102701

Shape / Symbol / Theme

Butterflies

Dimensions (h x w x d in cm)

13 x 13 x 9

Volume in liter

0.01