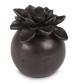

### **Brass keepsake cremation** ashes urn 'Flowers'

SKU

100185 Shape / Symbol / Theme

Flowers, plants & trees, Cylinder

Dimensions (h x w x d in cm)

8 cm - Ø 7 cm Volume in liter

0.11

139.00