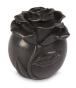

# Bronze cremation ashes keepsake urn 'Rose'

SKU

102693

Shape / Symbol / Theme

Rose

Dimensions (h x w x d in cm)

7 x 5 x 5

Volume in liter

0.1

Suitable for

Indoor and outdoor

160.00