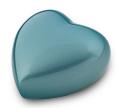

# Heart shaped cremation ashes keepsake urn blue

SKU

103352

Shape / Symbol / Theme

Heart(s)

Dimensions (h x w x d in cm)

7.5 cm - Ø 7 cm

Volume in liter

0.08

Suitable for

Indoor

129.00