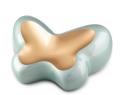

## **Gold colored brass** keepsake urn 'Mother of pearl'

SKU

100194

Shape / Symbol / Theme

Cylinder

Dimensions (h x w x d in cm)

8 cm - Ø 7 cm

Volume in liter

0.11

Suitable for

Indoor