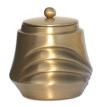

### **Brown coloured brass** keepsake urn

SKU 100164 Shape / Symbol / Theme

Cylinder

Dimensions (h x w x d in cm)

7.4 cm - Ø 4.5 cm Volume in liter

0.075

Suitable for Indoor

139.00