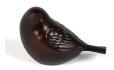

### Bird urn antique bronze

101773

Shape / Symbol / Theme

Bird(s)

Dimensions (h x w x d in cm)

7.4 x 11.4

Volume in liter

0.012

Suitable for

Indoor

288.00

101774