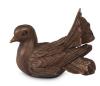

(h x w x d in cm)

20 x 30 x 11

Volume in liter

0.7

Suitable for

Indoor and outdoor

2,589.00



102425

### **Bronze cremation ashes** mini urn 'Pyramid'

SKU

102425

Shape / Symbol / Theme

Pyramid

Dimensions (h x w x d in cm)

8.5 x 10 x 10 | 11.5 x 15 x 15 | 15 x 20 x 20 | 17 x 23 x 23

Volume in liter

0.2 | 0.8 | 1.5 | 2.5

Suitable for

Indoor and outdoor

102426

### **Bronze cremation ashes** mini urn 'Star'

SKU

102426

Shape / Symbol / Theme

Dimensions (h x w x d in cm)

12 x 12 x 5 | 24 x 24 x 6

Volume in liter

0.2 | 1.0

Suitable for

Indoor and outdoor

### **Bronze cremation ashes** mini urn 'Triangle'

SKU

102427

Shape / Symbol / Theme

Cube, rectangele, round & triangle

Dimensions (h x w x d in cm)

22 x 13

Volume in liter

Suitable for

Indoor and outdoor



## **Bronze cremation ashes** keepsake urn 'Bird'

SKU

102689

Shape / Symbol / Theme

Dimensions (h x w x d in cm)

Bird(s)

6 x 7 x 4.5

Volume in liter

0.05

1,533.00

Suitable for Indoor and outdoor

181.00

794.00

1,375.00





### Bronze cremation ashes keepsake urn 'Fluttering bird'

SKU

102690

Shape / Symbol / Theme

Bird(s)

Dimensions (h x w x d in cm)

8 x 11.5 x 6

Volume in liter

0.05

Suitable for

Indoor and outdoor



#### 102691

### Bronze cremation ashes keepsake urn 'Twittering bird'

SKU

102691

Shape / Symbol / Theme

Bird(s)

Dimensions (h x w x d in cm)

9.5 x 12 x 6

Volume in liter

0.1

197.00

Suitable for

Indoor and outdoor

202.00



#### 102692

# Bronze cremation ashes keepsake urn 'Rabbit'

SKU

102692

Shape / Symbol / Theme

Other animals

Dimen