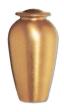

## **Gold colored brass** keepsake urn 'Mother of pearl'

SKU

100194

Shape / Symbol / Theme

Cylinder

Dimensions (h x w x d in cm)

8 cm - Ø 7 cm

Volume in liter