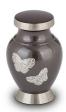

### Brass keepsake urn with 2 **butterflies**

SKU 100167

Shape / Symbol / Theme

Cylinder, Butterflies

Dimensions (h x w x d in cm)

7.5 cm - Ø 5 cm Volume in liter

0.05

Suitable for