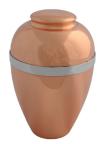

### Brass keepsake urn with 2 **butterflies**

SKU 100167

Shape / Symbol / Theme

Cylinder, Butterflies

Dimensions (h x w x d in cm)

7.5 cm - Ø 5 cm Volume in liter

0.05

Suitable for

Indoor