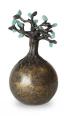

## Candle holder keepsake funeral urn 'Tree log' bronze

SKU 101094 Shape / Symbol / Theme Flowers, plants & trees, Other shapes

Dimensions (h x w x d in cm) 17 cm - Ø 12.5

Volume in liter 0.7

Suitable for

Indoor and outdoor

590.00

300990