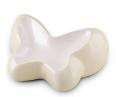

### White and vanilla keepsake cremation urn 'Butterfly'

103103

Shape / Symbol / Theme

Butterflies

Dimensions (h x w x d in cm)

7 cm - Ø 15 cm

Volume in liter

Suitable for

Indoor

139.00