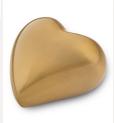

# Heart shaped matt gold keepsake urn

SKU

103363

Shape / Symbol / Theme

Heart(s)

Dimensions (h x w x d in cm)

7.5 cm - Ø 7 cm

Volume in liter

0.08

Suitable for

Indoor

129.00