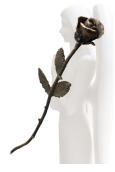

### Bronze rose keepsake ashes urn

SKU

100079

Shape / Symbol / Theme

Rose, Religion, spirituality & symbolism

Dimensions (h x w x d in cm)

40 cm | 75 cm Volume in liter

Indoor and outdoor