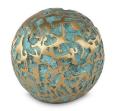

## Bronze mini urn for ashes green sphere with gold motif

SKU 101705 Shape / Symbol / Theme Cube, rectangele, round & triangle Dimensions (h x w x d in cm) Ø 6 Volume in liter 0.1

247.00

300866