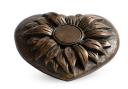

### Brass keepsake urn with 2 **butterflies**

SKU 100167

Shape / Symbol / Theme

Cylinder, Butterflies

Dimensions (h x w x d in cm)

7.5 cm - Ø 5 cm Volume in liter

0.05

Suitable for

Indoor