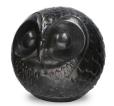

### Cremation ashes keepsake urn with owl

SKU

103262

Shape / Symbol / Theme

Cube, rectangele, round & triangle,

Bird(s)

Dimensions (h x w x d in cm) 7 x 6 x 6

Volume in liter

0.075

Suitable for

Indoor and outdoor