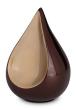

## Cremation ashes keepsake urn 'Teardrop'

SKU

103124

Shape / Symbol / Theme

Drop

Dimensions (h x w x d in cm)

17 cm - Ø 10 cm

Volume in liter

0.7

209.00

Suitable for

Indoor

209.00