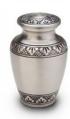

## Silver colored brass keepsake urn

SKU 100170

Shape / Symbol / Theme

Cylinder

Dimensions (h x w x d in cm)

8 cm - Ø 7 cm

Volume in liter

0.11

Suitable for

Indoor