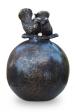

## Handmade artist keepsake urn 'Bird'

SKU 300067 Shape / Symbol / Theme Bird(s), Religion, spirituality & symbolism Dimensions (h x w x d in cm) 10 x 12.5 x 8 Volume in liter Suitable for Indoor and outdoor