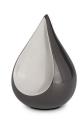

# Cremation ashes keepsake urn 'Teardrop'

**SKU** 103316

Shape / Symbol / Theme

Dron

Dimensions (h x w x d in cm)

17 cm - Ø 10 cm

Volume in liter

0.7

Suitable for

Indoor