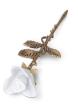

### **Brass keepsake cremation** ashes urn 'Flowers'

SKU

100185 Shape / Symbol / Theme

Flowers, plants & trees, Cylinder

Dimensions (h x w x d in cm)

8 cm - Ø 7 cm Volume in liter

0.11

139.00