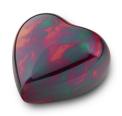

# Heart shaped cremation ashes keepsake urn blue

SKU

103352

Shape / Symbol / Theme

Heart(s)

Dimensions (h x w x d in cm)

7.5 cm - Ø 7 cm

Volume in liter

0.08

Suitable for

Indoor

129.00