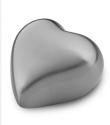

# Heart shaped matt silver keepsake urn

SKU

103364

Shape / Symbol / Theme

Heart(s)

Dimensions (h x w x d in cm)

7.5 cm - Ø 7 cm Volume in liter

0.08

Suitable for

Indoor

129.00

Suitable for

Indoor