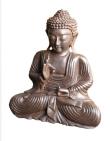

### Buddha keepsake ashes urn Bronze

SKU

300533

Shape / Symbol / Theme

Religion, spirituality & symbolism

Dimensions (h x w x d in cm)

22.5 x 20 x 9.5

Volume in liter