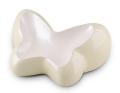

### Brass keepsake urn with 2 **butterflies**

SKU 100167

Shape / Symbol / Theme

Cylinder, Butterflies

Dimensions (h x w x d in cm)

7.5 cm - Ø 5 cm Volume in liter

0.05

Suitable for

Indoor