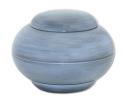

## Silver colored brass keepsake urn

SKU 100170

Shape / Symbol / Theme

Cylinder

Dimensions (h x w x d in cm)

8 cm - Ø 7 cm

Volume in liter

0.11

Suitable for

Indoor