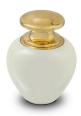

## **Gold colored brass** keepsake urn 'Mother of pearl'

SKU

100194

Shape / Symbol / Theme

Cylinder

Dimensions (h x w x d in cm)

8 cm - Ø 7 cm

Volume in liter

0.11

Suitable for

Indoor