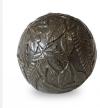

### Bronze Keepsake urn

100915

Shape / Symbol / Theme

Rose

Dimensions (h x w x d in cm)

6.5 cm - Ø 6 cm

Volume in liter

0.13

283.00

Suitable for

Indoor

275.00