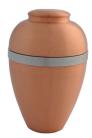

### **Brown coloured brass** keepsake urn

SKU 100164 Shape / Symbol / Theme

Cylinder

Dimensions (h x w x d in cm)

7.4 cm - Ø 4.5 cm Volume in liter

0.075

Suitable for Indoor

139.00