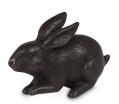

# Bronze cremation ashes keepsake urn 'Rabbit'

SKU

102692

Shape / Symbol / Theme

Other animals

Dimensions (h x w x d in cm)

5.5 x 8.5 x 4

Volume in liter

0.06

Suitable for

Indoor and outdoor