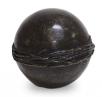

### **Brown coloured brass** keepsake urn

SKU 100164 Shape / Symbol / Theme

Cylinder

Dimensions (h x w x d in cm)

7.4 cm - Ø 4.5 cm Volume in liter

0.075

Suitable for Indoor

139.00