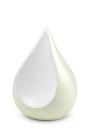

## Cremation ashes keepsake urn 'Teardrop'

SKU

103124

Shape / Symbol / Theme

Drop

Dimensions (h x w x d in cm)

17 cm - Ø 10 cm

Volume in liter

0.7

209.00

Suitable for

Indoor

209.00