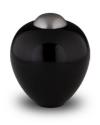

## Silver colored brass keepsake urn

SKU 100170

Shape / Symbol / Theme

Cylinder

Dimensions (h x w x d in cm)

8 cm - Ø 7 cm

Volume in liter

0.11

Suitable for

Indoor