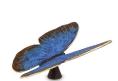

### **Bronze cremation ashes** keepsake urn 'Butterfly' blue

SKU

102702

Shape / Symbol / Theme

Butterflies

Dimensions (h x w x d in cm)

18 x 18 x 9

Volume in liter