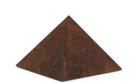

### **Bronze cremation ashes** mini urn 'Pyramid'

SKU

102425

Shape / Symbol / Theme

Pyramid

Dimensions (h x w x d in cm)

8.5 x 10 x 10 | 11.5 x 15 x 15 | 15 x 20 x 20 | 17 x 23 x 23

Volume in liter

0.2 | 0.8 | 1.5 | 2.5

Suitable for

Indoor and outdoor

102426