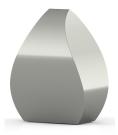

## Stainless steel adult cremation urn 'Teardrop'

SKU

102044

Shape / Symbol / Theme

Drop

Dimensions (h x w x d in cm)

33 x 14 cm | 40 x 16 cm

Volume in liter

3.5 - 7.0

Suitable for

Indoor

1,034.00