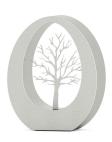

### Stainless steel funeral urn 'Oval tree'

SKU

200672

Shape / Symbol / Theme

Flowers, plants & trees, Other shapes

Dimensions (h x w x d in cm)

35 x 29 x 15 | 42 x 34 x 17

Volume in liter

3.5 | 7.0

Suitable for

Indoor and outdoor

2,150.00