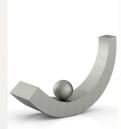

### Stainless steel Breaker (without sockle)

SKU

300021

Shape / Symbol / Theme

Other shapes, Religion, spirituality & symbolism

Dimensions (h x w x d in cm)

54 x 29 x 16

Volume in liter 3.5

Suitable for

Indoor and outdoor

2,662.00

1,646.00

0