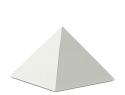

### Stainless steel pyramid funeral urn

SKU

300003

Shape / Symbol / Theme

Pyramid

Dimensions (h x w x d in cm)

19 x 26 x 26 | 20 x 27 x 27 | 25 x 35 x 35

Volume in liter 3.5 - 4.5 - 8.0 Suitable for

Indoor and outdoor

674.00