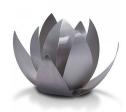

#### Stainless steel Lotus urn

#### SKU

300026

#### Shape / Symbol / Theme

Flowers, plants & trees, Religion, spirituality & symbolism

Dimensions (h x w x d in cm)

 $33 \times 30 \text{ cm} \mid 35 \times 40 \text{ cm}$ 

Volume in liter

3.5 - 7.0

Suitable for

Indoor and outdoor