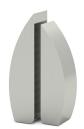

### Stainless steel teardrop urn

#### SKII

300004

Shape / Symbol / Theme

Drop

Dimensions (h x w x d in cm)

33 x 14 cm | 35 x 16 cm

Volume in liter

3.5 - 7.0

Suitable for

Sultable for

Indoor and outdoor

830.00