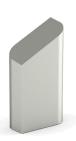

### Stainless steel funeral urn 'Block'

SKU

100400

Shape / Symbol / Theme

Cube, rectangele, round & triangle

Dimensions (h x w x d in cm)

26 x 13 x 13

Volume in liter

4.0

Suitable for

Indoor and outdoor

100403