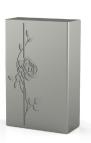

#### Stainless steel Lotus urn

#### SKU

300026

#### Shape / Symbol / Theme

Flowers, plants & trees, Religion, spirituality & symbolism

Dimensions (h x w x d in cm)

 $33 \times 30 \text{ cm} \mid 35 \times 40 \text{ cm}$ 

Volume in liter

3.5 - 7.0

Suitable for

Indoor and outdoor