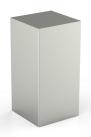

### Stainless steel funeral urn 'Block'

SKU

100400

Shape / Symbol / Theme

Cube, rectangele, round & triangle

Dimensions (h x w x d in cm)

26 x 13 x 13

Volume in liter

4.0

Suitable for

Indoor and outdoor

100403