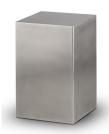

### Stainless steel teardrop urn

#### SKII

300004

Shape / Symbol / Theme

Drop

Dimensions (h x w x d in cm)

33 x 14 cm | 35 x 16 cm

Volume in liter

3.5 - 7.0

Suitable for

Sultable for

Indoor and outdoor

830.00