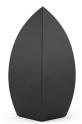

#### SKII

300004

Shape / Symbol / Theme

Drop

Dimensions (h x w x d in cm)

33 x 14 cm | 35 x 16 cm

Volume in liter

3.5 - 7.0

Suitable for

Sultable for

Indoor and outdoor

830.00