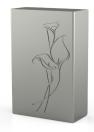

#### Stainless steel funeral urn 'Tulip'

SKU

200785

Shape / Symbol / Theme

Flowers, plants & trees

Dimensions (h x w x d in cm)

27 x 20 x 15

Volume in liter

3.5

Suitable for

Indoor and outdoor

1,622.00

335.00