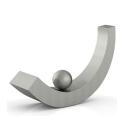

### Stainless steel Breaker (without sockle)

SKU

300021

Shape / Symbol / Theme

Other shapes, Religion, spirituality & symbolism

Dimensions (h x w x d in cm)

54 x 29 x 16

Volume in liter 3.5

Suitable for

Indoor and outdoor

2,662.00

1,646.00

0