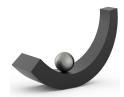

## Double/companion funeral urn 'The path of life'

SKU

200546

Shape / Symbol / Theme

Religion, spirituality & symbolism

Dimensions (h x w x d in cm) 39 x 56 x 20

Volume in liter

7.0

Suitable for

Indoor and outdoor

2,078.00