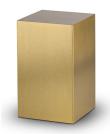

for Indoor and outdoor

2,150.00



#### 200674

### Stainless steel funeral urn 'Oval butterflies'

SKU

200674

Shape / Symbol / Theme

Other shapes, Butterflies

Dimensions (h x w x d in cm)

35 x 29 x 15 | 42 x 34 x 17 **Volume in liter** 

3.5 | 7.0

Suitable for

Indoor and outdoor

2,150.00



#### 200675

#### Stainless steel funeral urn 'Eternal Flame'

SKU

200675

Shape / Symbol / Theme

Other shapes, Religion, spirituality &

symbolism

Dimensions (h x w x d in cm)

35 x 20 x 10

Volume in liter

3.5

Suitable for

Indoor and outdoor

1,406.00



#### 200713

### Funeral urn 'The path of life'

SKU

200713

Shape / Symbol / Theme

Religion, spirituality & symbolism **Dimensions** (h x w x d in cm)

40 x 30 x 16

Volume in liter

3.5

Suitable for

Indoor and outdoor

1,550.00



#### Stainless steel urn for ashes 'Beaumont'

SKU

103655

Shape / Symbol / Theme

Cube, rectangele, round & triangle

Dimensions (h x w x d in cm)

21 x 12 x 12

Volume in liter

3.2

Suitable for

Indoor and outdoor

359.00



#### 106656

#### Stainless steel urn for ashes 'Beaumont'

SKU

106656

Shape / Symbol / Theme

Cube, rectangele, round & triangle

Dimensions (h x w x d in cm)

21 x 12 x 12

Volume in liter

3.2

Suitable for

Indoor and outdoor

359.00



#### 101532

### Stainless steel urn for ashes with butterfly on acrylic

base

SKU

101532

Shape / Symbol / Theme

Cube, rectangele, round & triangle,

Butterflies

Dimensions (h x w x d in cm)

Ø 20

Volume in liter

3.35

Suitable for

Indoor and outdoor



#### 200785

#### Stainless steel funeral urn 'Tulip'

SKU

200