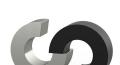

#### Stainless Steel Adult Cremation Urn for Ashes 'Circles'

SKU

102405

Shape / Symbol / Theme

Other shapes, Religion, spirituality & symbolism

Dimensions (h x w x d in cm)

23 x 39 x 8 cm | 29 x 49 x 10 cm

Volume in liter

3.5 - 7.0

Suitable for

Indoor and outdoor

2,630.00