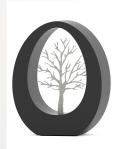

### Stainless steel funeral urn 'Oval tree'

SKU

200672

Shape / Symbol / Theme

Flowers, plants & trees, Other shapes

Dimensions (h x w x d in cm)

35 x 29 x 15 | 42 x 34 x 17

Volume in liter

3.5 | 7.0

Suitable for

Indoor and outdoor

2,150.00