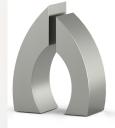

## Double/companion funeral urn 'Arms' (without sockle)

SKU

300005

Shape / Symbol / Theme

Other shapes, Religion, spirituality & symbolism

 $Dimensions \ (h \ x \ w \ x \ d \ in \ cm)$ 

40 X 15 X 15 | 36 X 15 X 15 Volume in liter

3.5 / 4.5

674.00

Suitable for

Indoor and outdoor

2,594.00

794.00