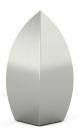

### Stainless steel teardrop urn

#### SKII

300004

Shape / Symbol / Theme

Drop

Dimensions (h x w x d in cm)

33 x 14 cm | 35 x 16 cm

Volume in liter

3.5 - 7.0

Suitable for

Sultable for

Indoor and outdoor

830.00