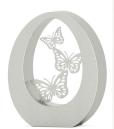

#### 200674

### Stainless steel funeral urn 'Oval butterflies'

SKU

200674

Shape / Symbol / Theme

Other shapes, Butterflies

Dimensions (h x w x d in cm)

35 x 29 x 15 | 42 x 34 x 17 **Volume in liter** 

3.5 | 7.0

Suitable for

Indoor and outdoor

2,150.00