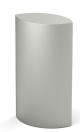

#### Stainless steel cylinder urn

SKU

100403

Shape / Symbol / Theme

Cylinder

Dimensions (h x w x d in cm)

25 cm - Ø 14 cm

Volume in liter

3.5

Suitable for

Indoor and outdoor

300141