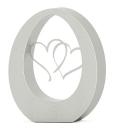

#### 200673

### Stainless steel funeral urn 'Oval heart'

SKU

200673

**Shape / Symbol / Theme** Heart(s), Other shapes

Dimensions (h x w x d in cm)

35 x 29 x 15 | 42 x 34 x 17

Volume in liter

3.5 | 7.0

Suitable for Indoor and outdoor

2,150.00